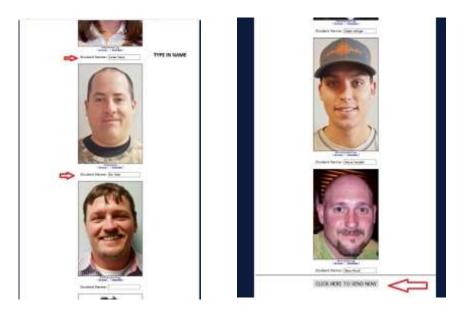

**STEP 2:** <u>Submit Photos</u>. *Photos should be from the shoulders up, preferably with a clear background; eyes open and NO hats please*. Make sure to submit photos that match the class you are certifying. You can either "Select ALL" or click each photo separately. *(TIP: Hold down CTRL button while choosing to select more than one photo to send.)* Click **"OPEN"** when the photo selection is complete.

**STEP 3:** Name each photo. The photos will populate to your computer screen and you must type in each student's name under their photo.